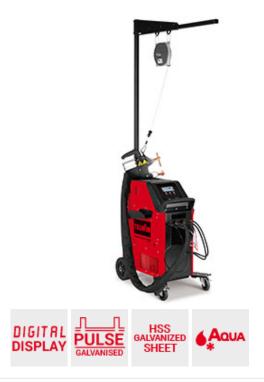

#### DIGITAL SPOTTER 9000 AQUA 400V + ACC

cod. 823196

Microprocessor controlled, electronic spot-welding machine suitable for use in the car body repair and industrial field.

The digital, LCD, multifunction control panel allows the automatic regulation of spot welding parameters according to the chosen tool and sheet thickness.

Digital Spotter is a work station that allows multiple interventions such as continuous and PULSE single spot welding, spot welding of screws, washers, nails and rivets, spot welding/traction of special washers, intermittent welding, metal sheets warming and upsetting. Features:

- automatic identification of the tool
- monitoring of mains voltage
- automatic control of the GUN and cable cooling
- choice of optimal spot-welding current according to mains power

- visualization on a backlit LCD display of the set controls and parameters.

Equipped with water cooled pneumatic gun and water cooling unit.

Telwin SPA | Via della Tecnica 3 - 36030 VILLAVERLA (VI) ITALY - Tel. +39-0445-858811 - Fax +39-0445-858800/801 - www.telwin.com Jun 22, 2020