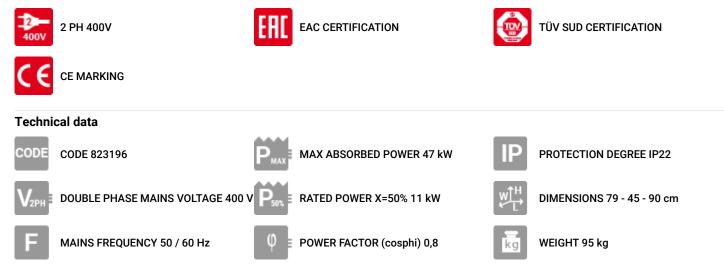

# **DIGITAL SPOTTER 9000 AQUA 400V + ACC**

A

MAX SPOT-WELDING CURRENT 7000 A

MAX WELD.THICK. ON 2 SHEETS 3 + 3 mm

EAN CODE 800489793048 0

V.

....

MAX NO LOAD VOLTAGE 10 V

DUTY CYCLE 5 %

PIECES/PALLET 2 pz/pallet