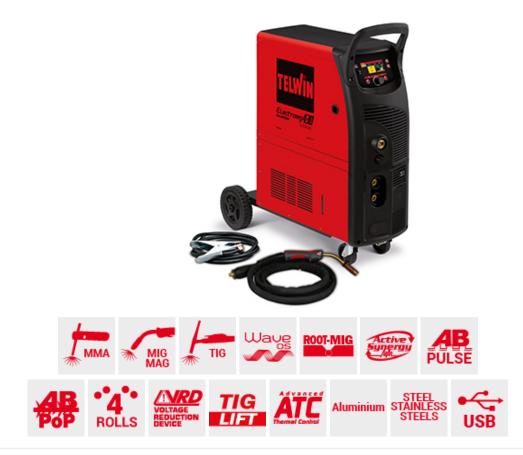

## Overview

ELECTROMIG 430 WAVE 230V/400V AQUA

cod. 816254

Microprocessor controlled, multiprocess MIG-MAG (continuous and pulse), FLUX/BRAZING/MMA/TIG DC-Lift inverter welding machine.

The WAVE OS system makes welding operations: customisable to suit customer-specific requirements; traceable and analysable, by saving data via USB; simplified, thanks to the SYNERGIC adjustment of parameters.

Maximum operational flexibility for use in a wide variety of application sectors, from maintenance to installation and interventions at body shops.

It is possible to operate on different welded materials (steel, stainless steel, aluminium), brazed materials (galvanised and zinc-plated sheet metal) with specific welding processes having low thermal transfer, ROOT-MIG and ATC, and specific processes for aluminium and brazed materials AB PULSE and AB PoP.

The intelligent and automatic control of the arc, instant by instant, will maintain high levels of welding in all working conditions, with different materials and/or gases.

Complete with VRD device.

Supplied with various stored welding programmes, it offers the possibility also to store, trace and export more customised programmes.

Complete with MIG-MAG torch, cable and earth clamp and water cooling unit AQUA.