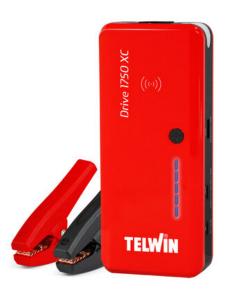

## **DESCRIPTION**

Ultra-compact 12V multifunction emergency starter for motorbikes, cars, campers, marine engines, vans, etc. Powerbank for smart and fast charging of electronic devices both via USB (USB C with Power Delivery; USB A with Quick Charge) and wirelessly.

Equipped with 2 high-intensity LED lights, it becomes a source of illumination when needed.-It uses high-efficiency LiPo lithium batteries that allow full and fast charging and ensure compactness and low weight.

#### Features:

- ultra-compact 12V emergency starter;
- powerbank with USB C output with PD (Power Delivery), USB A output (Quick Charge) and wireless charging;
- powerful light source with 2 high-intensity LED lights and 4 operating modes;
- LED charge level display.

Complete with starting cables, cigarette lighter plug with 2 sockets:-USB A and USB C.