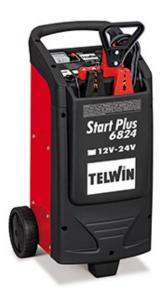

## **START PLUS 6824 12-24V**

cod. 829571

Battery-powered starter suitable for 24V starting of trucks, vans, tractors and 12V starting of cars, vans, boats, power sources, etc. The 12V output is a power source for use in emergencies; whenconnected to the cigar-lighter outlet it maintains the voltage on all circuits during battery changes of vehicles with 12V batteries. It does not damage the electronics of the vehicle and allows for a large number of starting operations before being recharged. Start Plus can be recharged using the special power supply connected to the mains network (for the safeguard of the battery, charge for 12 hours before use, charge again after each use and every 3 months in any case). Complete with 230V AC - 12+12V DC power supply, positive-negative cables with clamps.

## Technical data

CODE 829571

**BATTERY CAPACITY 80 / 40 Ah** 

WEIGHT 41 kg

MAINS VOLTAGE 230 V

STARTING CURRENT 2000 / 1000 A

EAN CODE 800489794086 1

MAX STARTING CURRENT 6000 / 3000

PIECES/PALLET 12 pz/pallet

STARTING VOLTAGE 12 / 24 V

DIMENSIONS 30,5 x 36 x 63 cm