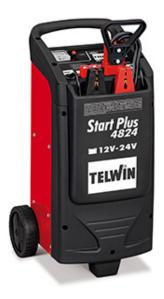

## **START PLUS 4824 12-24V**

cod. 829570

Battery-powered starter suitable for 24V starting of trucks, vans, tractors and 12V starting of cars, vans, boats, power sources, etc. The 12V output is a power source for use in emergencies; whenconnected to the cigar-lighter outlet it maintains the voltage on all circuits during battery changes of vehicles with 12V batteries. It does not damage the electronics of the vehicle and allowsfor a large number of starting operations before being recharged. Start Plus can be recharged using the battery charger T-CHARGE 12 included in the package (for the safeguard of the battery, charge for 12 hours before use, charge again after each use and every 3 months in any case ). Complete with positive-negative cables with clamps.