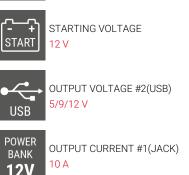

#### Features:

- ultra-compact 12V emergency starter;
- powerbank with USB A output (Quick Charge) and 12V output-; -
- powerful light source with 2 high-intensity LED lights and 4 operating modes;
- LED charge level display.

#### **TECHNICAL DATA**

CHARGING VOLTAGE

DRIVE 1500 - PAG. 2/3 www.telwin.com