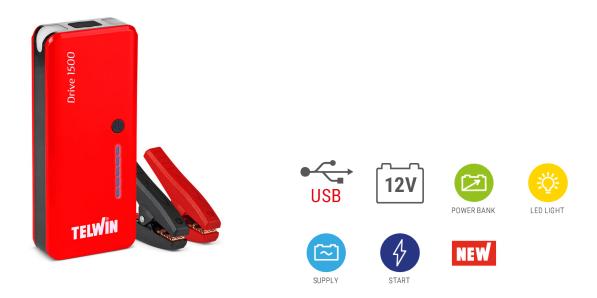

# **DRIVE 1500**

- 12V lithium multifunctional, ultra-compact, portable emergency starter. 1500A start max.
- With high performance batteries; fast, full charge thanks to the high efficiency LiPo lithium polymer cells.-
- Quick charge of electronic devices via USB (Quick Charge) and to power 12V devices.
- Powerful lighting source. 2 high intensity led lights and 4 operating modes.
- Light and compact size.

### **DESCRIPTION**

Ultra-compact 12V. lithium, multifunction emergency starter for motorbikes, cars, campers, marine engines, vans, etc.

Powerbank for smart and fast charging of electronic devices via USB (Quick Charge) and for powering 12V devices. Equipped with 2 high-intensity LED lights, it becomes a source of illumination when needed. It uses high-efficiency LiPo lithium batteries that allow full and fast charging and ensure compactness and low weight.

#### Features:

- ultra-compact 12V emergency starter;
- powerbank with USB A output (Quick Charge) and 12V output-; -
- powerful light source with 2 high-intensity LED lights and 4 operating modes;
- LED charge level display.

Complete with starting cables, connecting cable and cigarette lighter plug with 2 sockets: USB A and USB C.