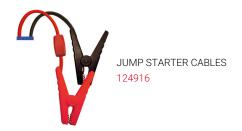

Complete with starting cables, connecting cable and cigarette lighter plug with 2 sockets: USB A and USB C.

# SUPPLIED ACCESSORIES