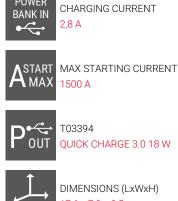

on emergency starter for motorbikes, cars, campers, marine engines, vans, etc.

Powerbank for smart and fast charging of electronic devices via USB (Quick Charge) and for powering 12V devices. Equipped with 2 high-intensity LED lights, it becomes a source of illumination when needed. It uses high-efficiency LiPo lithium batteries that allow full and fast charging and ensure compactness and low weight.

#### Features:

- ultra-compact 12V emergency starter;
- powerbank with USB A output (Quick Charge) and 12V output-; -
- powerful light source with 2 high-intensity LED lights and 4 operating modes;
- LED charge level display.

Complete with starting cables, connecting cable and cigarette lighter plug with 2 sockets: USB A and USB C.



#### **TECHNICAL DATA**













CHARGING VOLTAGE



DRIVE 1500 - PAG. 2/3 www.telwin.com



# SUPPLIED ACCESSORIES



# ON REQUEST ACCESSORIES



ACCESSORIES KIT 803537

# DOWNLOAD



CATALOG IMAGE



INSTRUCTION MANUAL



BROCHURE



CERTIFICATE

www.telwin.com DRIVE 1500 - PAG. 3/3