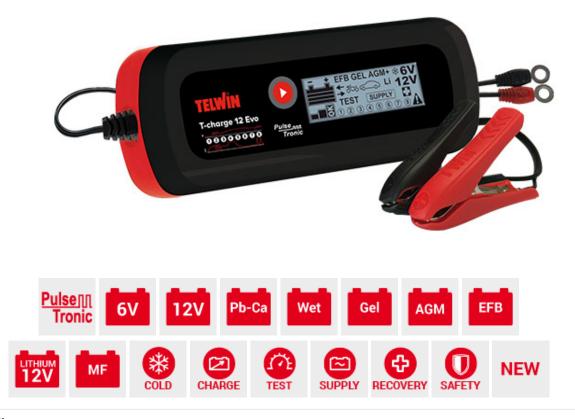

## cod. 807578

Multi-functional electronic battery charger, trickle charger and tester for WET, GEL, AGM, MF, PbCa, EFB, Li 6/12V batteries with LCD screen.

Charging and maintenance programs in Pulse Tronic dedicated to the technology of the selected battery. Advanced function for charging and maintenance of batteries at low temperatures. Activation of the RECOVERY function enables resetting of sulphated batteries. Tests the vehicle alternator and battery. Continuous and reliable power supply source during battery changes. Simplified use and immediate display of the parameters thanks to the LCD screen. Features:

- Automatic loading and maintenance in Pulse Tronic based on the technology of the selected battery;
- COLD function for charging and maintenance of batteries at low temperatures;
- RECOVERY function to recover sulphated batteries;
- TEST function for battery, start-up and alternator;
- SUPPLY function for stable power supply during battery changing;
- LCD screen;
- Protection against overcharging, short circuit and polarity reversal. Complete with cable with clamps and cable with eyelets.