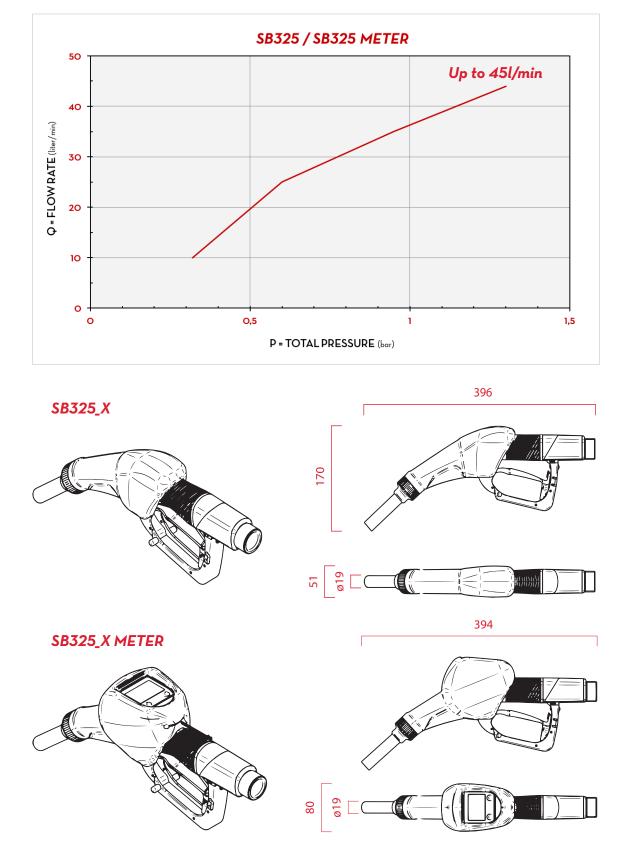

#### PRESSURE DROP MEASUREMENTS

### MAIN CHARACTERISTICS

- high flow rate: up to 45 l/min,
- heavy duty,
- light and ergonomic,
- quick and easy spout replacement,
- misfilling Kit available,
- efficient break-away system in the nozzle spout,
- the meter version has an easy to read and comprehensive multifunctional display.