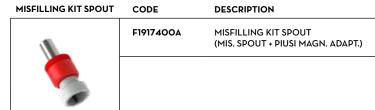

# **PATENTED PRODUCT**

**REINFORCED NOZZLE END** 

**NEW NOZZLE LEVER** 

NEW NOZZLE SPOUT

**STAINLESS** STEEL SPOUT

**REINFORCED NOZZLE AIR CONDUIT** 

MISFILLING KIT SPOUT

### MAIN CHARACTERISTICS

- high flow rate: up to 45 l/min,
- heavy duty,
- light and ergonomic,
- quick and easy spout replacement,
- misfilling Kit available,
- efficient break-away system in the nozzle spout,
- the meter version has an easy to read and comprehensive multifunctional display.