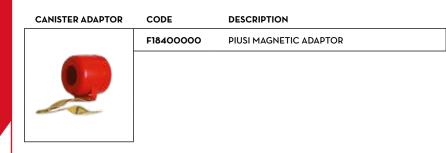

### MAIN CHARACTERISTICS

- high flow rate: up to 45 l/min,
- heavy duty,
- light and ergonomic,
- quick and easy spout replacement,
- misfilling Kit available,
- efficient break-away system in the nozzle spout,
- the meter version has an easy to read and comprehensive multifunctional display.