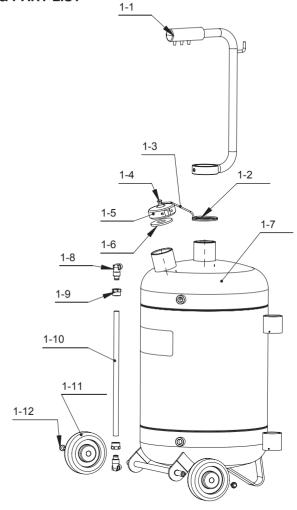

#: Optional accessories
\*: Wearing parts

| Part No. | Description       | Q'ty | Part No. | Description     | Q'ty |
|----------|-------------------|------|----------|-----------------|------|
| 1-1      | Handle            | 1    | 1-7      | Reservoir       | 1    |
| *1-2     | Ring              | 1    | 1-8      | Elbow           | 2    |
| 1-3      | Chain             | 1    | 1-9      | Nut             | 2    |
| 1-4      | Round head screws | 1    | 1-10     | Tube with label | 1    |
| 1-5      | Pressure plug     | 1    | *1-11    | Wheels          | 2    |
| 1-6      | Gasket            | 1    | *1-12    | Bolt            | 2    |

#: Optional accessories
\*: Wearing parts