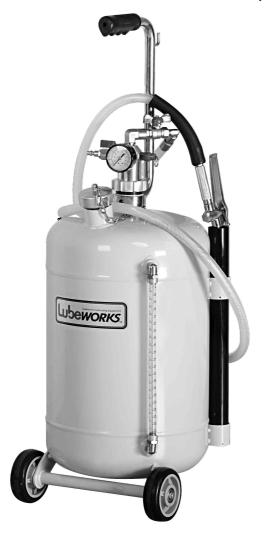

# PNEUMATIC OIL DISPENSER **MANUAL**

1640300 (POD030)

#### **OPERATION**

- Remove cap (B) and fill the reservoir (4/5 its capacity) with oil, using the funnel supplied.
- Screw cap (B) close ball valve(A). Connect compressed air to quick coupler (D), open the ball valve (K) until manometer (F) gives a pressure of 7-8bar.