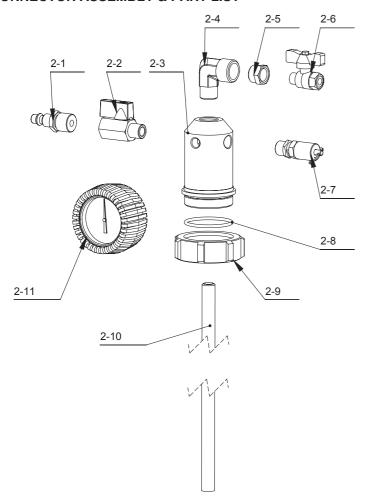

### **INLET CONNECTOR ASSEMBLY & PART LIST**

| Part No. | Description        | Q'ty | Part No. | Description           | Q'ty |
|----------|--------------------|------|----------|-----------------------|------|
| 2-1      | Plugs              | 1    | *2-7     | Safety valve          | 1    |
| *2-2     | Ball valve         | 1    | *2-8     | O-ring                | 1    |
| 2-3      | Seat               | 1    | 2-9      | Round nut with collar | 1    |
| 2-4      | Elbow adapter      | 1    | 2-10     | Steel tube            | 1    |
| 2-5      | Double end adapter | 1    | 2-11     | Gauge                 | 1    |
| *2-6     | Ball valve         | 1    |          |                       |      |

#: Optional accessories
\*: Wearing parts

Size: 145x210mm 157克铜版纸 REV 11/12/14 3.02.01.072