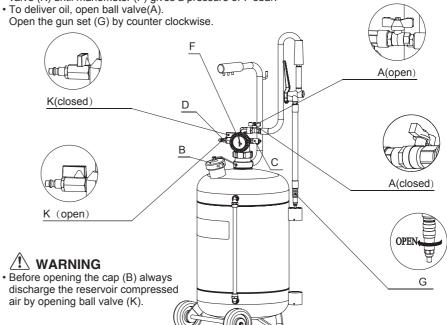

#### **OPERATION**

- Remove cap (B) and fill the reservoir (4/5 its capacity) with oil, using the funnel supplied.
- Screw cap (B) close ball valve(A). Connect compressed air to quick coupler (D), open the ball valve (K) until manometer (F) gives a pressure of 7-8bar.