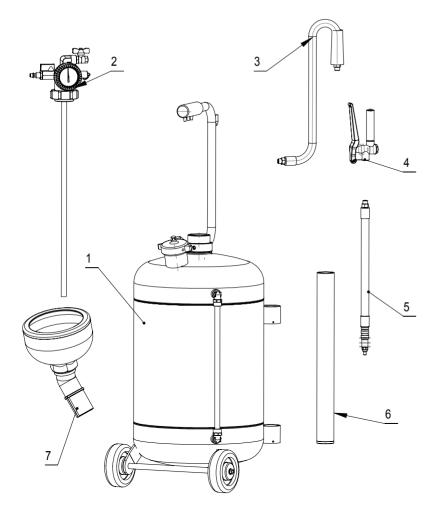

### **EXPLODED & PART LIST**

| Part No. | Description              | Q'ty | Part No. | Description      | Q'ty |
|----------|--------------------------|------|----------|------------------|------|
| 1        | Reservoir                | 1    | *5       | Oil filling pipe | 1    |
| 2        | Inlet connector assembly | 1    | 6        | Probes container | 1    |
| *3       | Suction hose assembly    | 1    | 7        | Funnel           | 1    |
| *4       | Gun                      | 1    |          |                  |      |