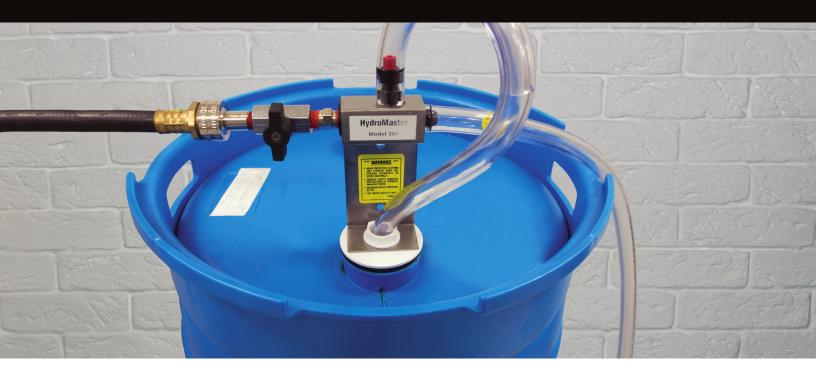

## High flow dilution for large tanks, totes and drums

HydroMaster drum or wall mounted proportioners automatically mix liquid cleaning and sanitizing concentrates with water and dispense the diluted solution into any container. Any size container of concentrate can be used with the HydroMaster because there's no need to tip the container to pour the contents. HydroMasters use water power, not electricity, so concentrates don't have to be located near outlets, just within a hose's reach of a water source.