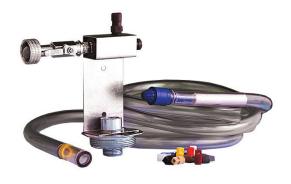

## High flow dilution for large tanks, totes and drums

HydroMaster drum or wall mounted proportioners automatically mix liquid cleaning and sanitizing concentrates with water and dispense the diluted solution into any container. Any size container of concentrate can be used with the HydroMaster because there's no need to tip the container to pour the contents. HydroMasters use water power, not electricity, so concentrates don't have to be located near outlets, just within a hose's reach of a water source.