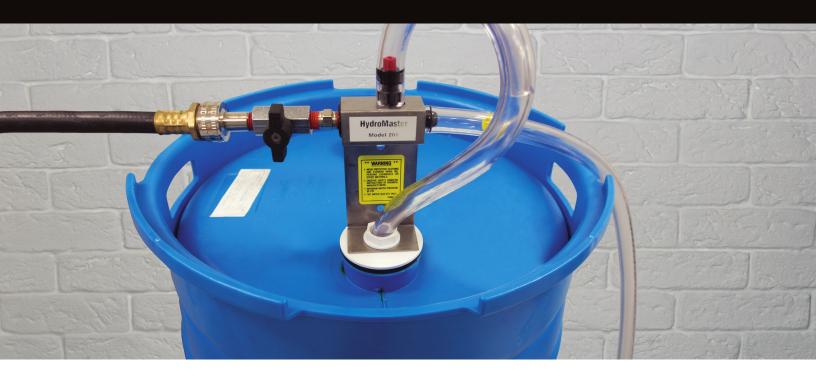

## High flow dilution for large tanks, totes and drums

HydroMaster drum or wall mounted proportioners automatically mix liquid cleaning and sanitizing concentrates with water and dispense the diluted solution into any container. Any size container of concentrate can be used with the HydroMaster because there's no need to tip the container to pour the contents. HydroMasters use water power, not electricity, so concentrates don't have to be located near outlets, just within a hose's reach of a water source.