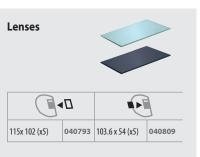

|
| Dark shade          | 9 > 13                                 |
| Reaction speed      | 0,30 ms                                |
| Back to clear speed | 0,10 > 1 sec                           |
| Field of vision     | 98 x 43 mm                             |
| Power supply        | solar + 2 batteries (CR 2032)          |
| Weight              | 520 g                                  |
| Settings            | Sensitivity, delay, shade, grinding    |
| Light sensor        | 2                                      |
| Applications        | MMA 5≯400 / TIG 5≯300 / MIG-MAG 5≯400  |
| Standards           | <b>C €</b> / EN 175F / EN 166 / EN 379 |
|                     |                                        |



Delivered with a headband







Shade

Grinding