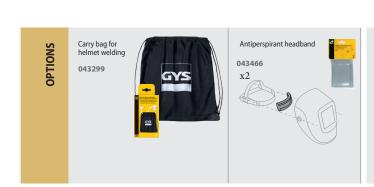

|
| Dark shade          | 9 > 13                                 |
| Reaction speed      | 0,30 ms                                |
| Back to clear speed | 0,10 > 1 sec                           |
| Field of vision     | 98 x 43 mm                             |
| Power supply        | solar + 2 batteries (CR 2032)          |
| Weight              | 520 g                                  |
| Settings            | Sensitivity, delay, shade, grinding    |
| Light sensor        | 2                                      |
| Applications        | MMA 5≯400 / TIG 5≯300 / MIG-MAG 5≯400  |
| Standards           | <b>C €</b> / EN 175F / EN 166 / EN 379 |
|                     |                                        |



Delivered with a headband







Shade

Grinding