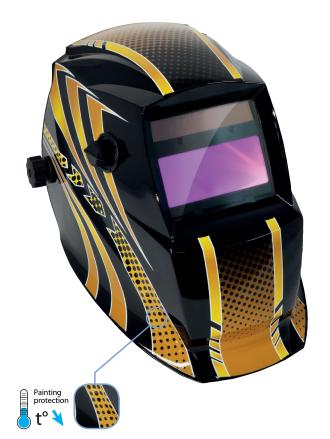

REF.040892

Essential for safety, the HERMÈS optoelectronic hood protects the welder's face and eyes from UV, infrared and splashes. Fully automatic, the mask switches from clear to tinted state in a fraction of a second as soon as it is primed. Comes with a headband, it frees the hands of the welder and offers all the necessary comfort for welding work.

## CHARACTERISTICS

- Shade 4 / 9-13
- UV/ IR DIN 15 Protection
- Reflective paint
- External adjustment : shade or grinding
- Internal adjustment: sensitivity, delay and shade tester.