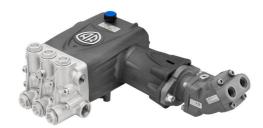

| Technical sp | pecifications |
|--------------|---------------|
|--------------|---------------|

| AR Code            | 27576   |
|--------------------|---------|
| Version            | HYD-RTX |
| Max flow (lpm)     | 60      |
| Max flow (gpm)     | 15.8    |
| Max Pressure (bar) | 300     |
| Max Pressure (psi) | 4350    |
| Power (Hp)         | 47      |
| Power (Kw)         | 35      |
| RPM                | 1450    |
| Net weight (Kg)    | 50      |

## Product details

3-piston alternating volumetric pumps for use on cleaning units and industrial systems.Pump body and cover in die-cast aluminium alloy. Side cover may be blind or incorporate oil sight glass. Rear cover with oil drain outlet. Pistons driven by crank-connecting rod mechanism. Pump shaft in pressed high-strength steel. Oversized friction bearings. Bronze connecting rods. One-piece ceramic pistons. Pump head in nichel - plated brass. Double gasket sealing system. Intake and delivery valves have plugs for easier maintenance. Hydraulic motor: OMFB